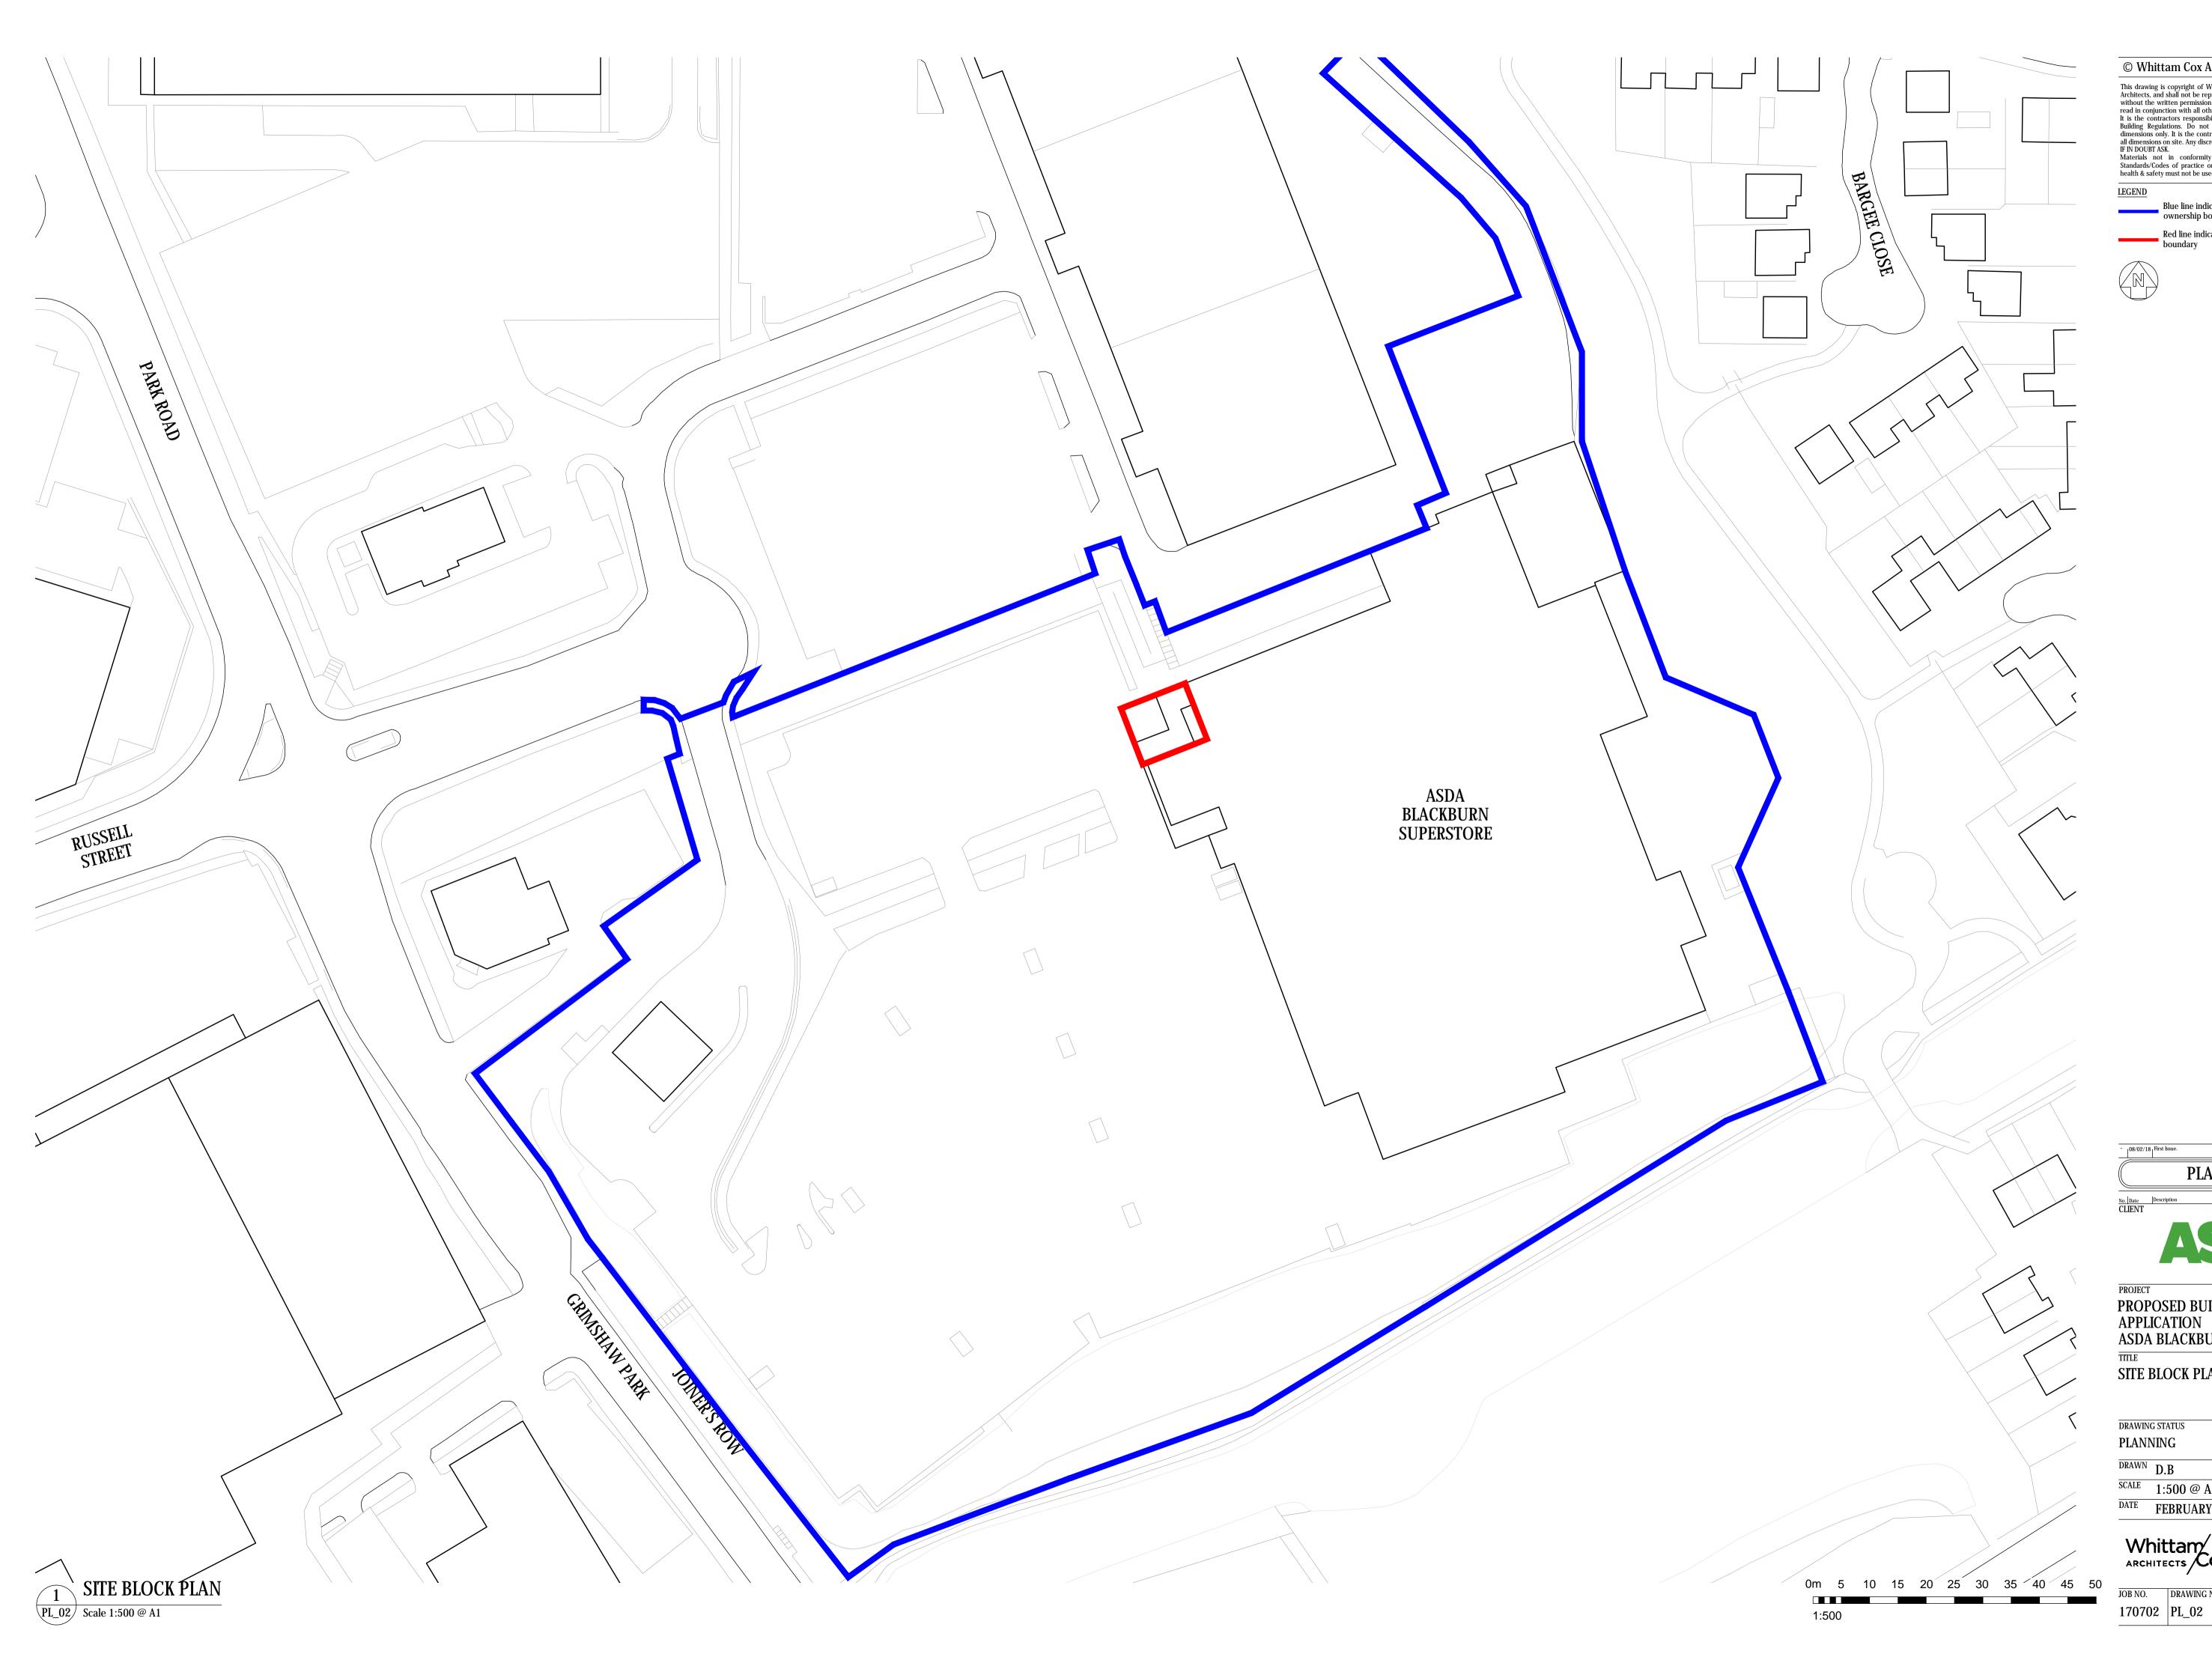

LEGEND

Blue line indicates extents of site indicative ownership boundary

Red line indicates extents of site application boundary

Whittan, Chesterfield / 01246 260261 London / 020 3388 0019 Leeds / 0113 3366018 whittamcox.com